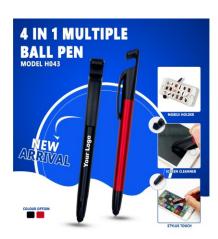

## **Multiple Pens**

4 In 1 Multiple Ball Pen H043

Stylus Torch Pen – Metal Body with Custom Logo H265

Movable Deskstick Ball Pen H1705

Deskstick Ball Pen H1709

3 in 1 Triangle Ball Pen – Stylus + Stand | H036 H036