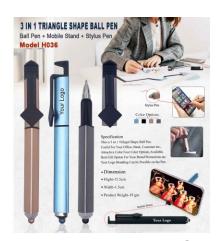

## **Multiple Pens**

4 In 1 Multiple Ball Pen H043

Stylus Torch Pen – Metal Body with Custom Logo H265

Movable Deskstick Ball Pen H1705

Deskstick Ball Pen H1709

3 in 1 Triangle Ball Pen – Stylus + Stand | H036 H036