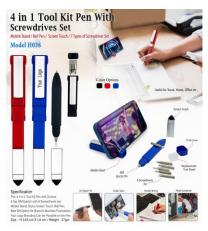

4 in 1 Tool Kit Pen with Screwdrivers Kit H038

4 in 1 Multi-Tool Screwdriver Ball Pen H010