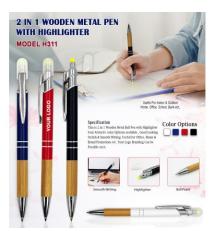

6 in 1 Stationery Kit H1712

2 in 1 Wooden Highlighter Pen H311

2 in 1 Metal Ball Pen H273

5 in 1 Multi-Function Pen – Ruler, Stylus & Tools | H037 H037

3 in 1 Stationery Kit H1711

4 in 1 Deskstick Multiple Pen H1703