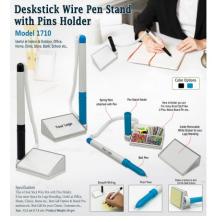

Movable Deskstick Pen with Wire H1704

2 in 1 Wooden Ball Pen H306

Movable Ball Pen with Spring Wire H990

Deskstick Pen Stand with Spring Wire H1707

Deskstick Wire Pen Stand H1710

Deskstick Pen Stand with Spring Wire H1706