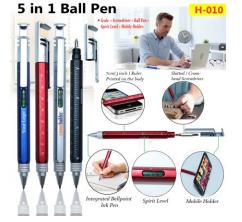

4 in 1 Tool Kit Pen with Screwdrivers Kit H038

4 in 1 Multi-Tool Screwdriver Ball Pen H010