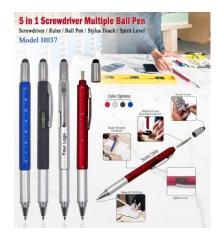

6 in 1 Stationery Kit H1712

2 in 1 Wooden Highlighter Pen H311

2 in 1 Metal Ball Pen H273

5 in 1 Multi-Function Pen – Ruler, Stylus & Tools | H037 H037

3 in 1 Stationery Kit H1711

4 in 1 Deskstick Multiple Pen H1703