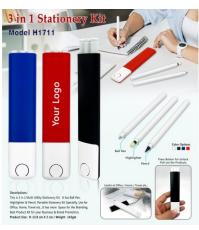

6 in 1 Stationery Kit H1712

2 in 1 Wooden Highlighter Pen H311

2 in 1 Metal Ball Pen H273

5 in 1 Multi-Function Pen – Ruler, Stylus & Tools | H037 H037

3 in 1 Stationery Kit H1711

4 in 1 Deskstick Multiple Pen H1703