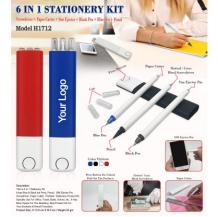

6 in 1 Stationery Kit H1712

2 in 1 Wooden Highlighter Pen H311

2 in 1 Metal Ball Pen H273

5 in 1 Multi-Function Pen – Ruler, Stylus & Tools | H037 H037

3 in 1 Stationery Kit H1711

4 in 1 Deskstick Multiple Pen H1703