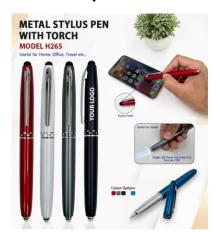

## **Multiple Pens**

4 In 1 Multiple Ball Pen H043

Stylus Torch Pen – Metal Body with Custom Logo H265

Movable Deskstick Ball Pen H1705

Deskstick Ball Pen H1709

3 in 1 Triangle Ball Pen – Stylus + Stand | H036 H036