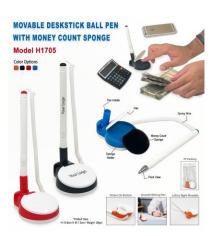

## **Multiple Pens**

4 In 1 Multiple Ball Pen H043

Stylus Torch Pen – Metal Body with Custom Logo H265

Movable Deskstick Ball Pen H1705

Deskstick Ball Pen H1709

3 in 1 Triangle Ball Pen – Stylus + Stand | H036 H036