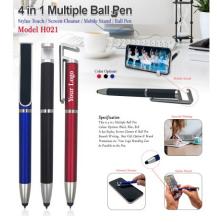

## **Multiple Pens**

4 In 1 Multiple Ball Pen H043

Stylus Torch Pen – Metal Body with Custom Logo H265

Movable Deskstick Ball Pen H1705

Deskstick Ball Pen H1709

3 in 1 Triangle Ball Pen – Stylus + Stand | H036 H036