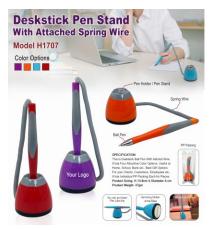

Movable Deskstick Pen with Wire H1704

2 in 1 Wooden Ball Pen H306

Movable Ball Pen with Spring Wire H990

Deskstick Pen Stand with Spring Wire H1707

Deskstick Wire Pen Stand H1710

Deskstick Pen Stand with Spring Wire H1706