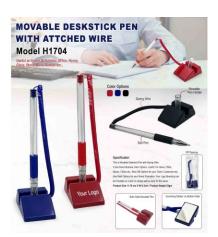

Movable Deskstick Pen with Wire H1704

2 in 1 Wooden Ball Pen H306

Movable Ball Pen with Spring Wire H990

Deskstick Pen Stand with Spring Wire H1707

Deskstick Wire Pen Stand H1710

Deskstick Pen Stand with Spring Wire H1706