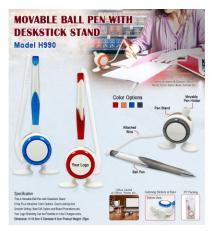

Movable Deskstick Pen with Wire H1704

2 in 1 Wooden Ball Pen H306

Movable Ball Pen with Spring Wire H990

Deskstick Pen Stand with Spring Wire H1707

Deskstick Wire Pen Stand H1710

Deskstick Pen Stand with Spring Wire H1706