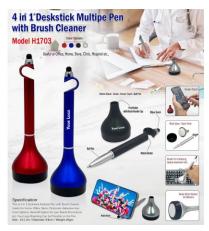

6 in 1 Stationery Kit H1712

2 in 1 Wooden Highlighter Pen H311

2 in 1 Metal Ball Pen H273

5 in 1 Multi-Function Pen – Ruler, Stylus & Tools | H037 H037

3 in 1 Stationery Kit H1711

4 in 1 Deskstick Multiple Pen H1703