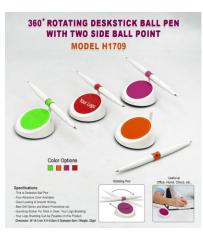

## **Multiple Pens**

4 In 1 Multiple Ball Pen H043

Stylus Torch Pen – Metal Body with Custom Logo H265

Movable Deskstick Ball Pen H1705

Deskstick Ball Pen H1709

3 in 1 Triangle Ball Pen – Stylus + Stand | H036 H036