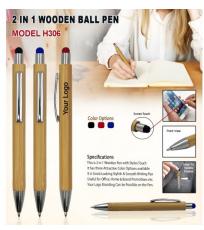

Movable Deskstick Pen with Wire H1704

2 in 1 Wooden Ball Pen H306

Movable Ball Pen with Spring Wire H990

Deskstick Pen Stand with Spring Wire H1707

Deskstick Wire Pen Stand H1710

Deskstick Pen Stand with Spring Wire H1706