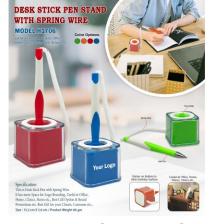

Movable Deskstick Pen with Wire H1704

2 in 1 Wooden Ball Pen H306

Movable Ball Pen with Spring Wire H990

Deskstick Pen Stand with Spring Wire H1707

Deskstick Wire Pen Stand H1710

Deskstick Pen Stand with Spring Wire H1706